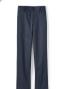

# UNIFORM GUIDE

# GRADES 10 TO 12

### Formal Uniform

Formal uniform days are Mondays and Special Event Days.







The chino pants and wool dress pants are both acceptable.

Formal uniform pieces can be worn any day of the week.

## Black dress shoes must be worn everyday

with navy blue socks.

Sneakers (including black sneakers) are not acceptable.

All uniform pieces, other than socks and shoes, must be purchased through our uniform supplier, Lands' End.

https://www.landsend.com/



#### POLO

Options include: short sleeve, long sleeve, light blue, and navy





#### PULLOVER

Quarter zip pullover with a sporty look

PROGRESSIVE

ACADEMY

#### **SWEATER**

Fine gauge knit sweater perfect for layering over a uniform dress shirt or polo





#### PANTS

Chino pants and wool dress pants are both acceptable

# SHORTS

An option for hot days



School Code: 900136664