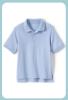

# UNIFORM GUIDE

# GRADES 10 TO 12

### Formal Uniform

Formal uniform days are Mondays and Special Event Days.







The chino pants and wool dress pants are both acceptable.

Formal uniform pieces can be worn any day of the week.

## Black dress shoes must be worn everyday

with navy blue socks.

Sneakers (including black sneakers) are not acceptable.

All uniform pieces, other than socks and shoes, must be purchased through our uniform supplier, Lands' End.

https://www.landsend.com/



#### POLO

Options include: short sleeve, long sleeve, light blue, and navy





#### PULLOVER

Quarter zip pullover with a sporty look

PROGRESSIVE

ACADEMY

#### **SWEATER**

Fine gauge knit sweater perfect for layering over a uniform dress shirt or polo





#### PANTS

Chino pants and wool dress pants are both acceptable

# SHORTS

An option for hot days



School Code: 900136664