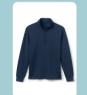

# UNIFORM GUIDE

# GRADES 10 TO 12

### Formal Uniform

Formal uniform days are Mondays and Special Event Days.







The chino pants and wool dress pants are both acceptable.

Formal uniform pieces can be worn any day of the week.

## Black dress shoes must be worn everyday

with navy blue socks.

Sneakers (including black sneakers) are not acceptable.

All uniform pieces, other than socks and shoes, must be purchased through our uniform supplier, Lands' End.

https://www.landsend.com/



#### POLO

Options include: short sleeve, long sleeve, light blue, and navy





#### PULLOVER

Quarter zip pullover with a sporty look

PROGRESSIVE

ACADEMY

#### **SWEATER**

Fine gauge knit sweater perfect for layering over a uniform dress shirt or polo





#### PANTS

Chino pants and wool dress pants are both acceptable

# SHORTS

An option for hot days



School Code: 900136664