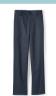

#### **PANTS**

Any of the pants options are acceptable for formal and standard uniform days.

**SHORTS**An option for hot days