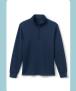

# UNIFORM GUIDE

GRADES 3 TO 9

### Formal Uniform

Formal uniform days are Mondays and Special Event Days.









Any of the pants options are acceptable.

Formal uniform pieces can be worn any day of the week.

# Black dress shoes must be worn everyday

with navy blue socks.

Sneakers (inlouding black sneakers) are not acceptable.

All uniform pieces, other than socks and shoes, must be purchased through our uniform supplier, Lands' End.

https://www.landsend.com/

School Code: 900136664





### Standard Uniform

This is a sample of the items available. Any combination may be worn.

#### **POLO**

Options include: short sleeve, long sleeve, light blue, and navy





## **PULLOVER**Quarter zip pullover with a sporty look

#### **SWEATER**

Fine gauge knit sweater perfect for layering over a uniform dress shirt or polo





#### **PANTS**

Any of the pants options are acceptable for formal and standard uniform days.

**SHORTS**An option for hot days