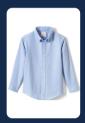

### Formal Uniform

Formal uniform days are Mondays and Special Event Days.

Any of the pants options are acceptable.

Formal uniform pieces can be worn any day of the week.