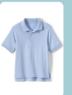

# UNIFORM GUIDE

GRADES 3 TO 9

### Formal Uniform

Formal uniform days are Mondays and Special Event Days.









Any of the pants options are acceptable.

Formal uniform pieces can be worn any day of the week.

# Black dress shoes must be worn everyday

with navy blue socks.

Sneakers (inlouding black sneakers) are not acceptable.

All uniform pieces, other than socks and shoes, must be purchased through our uniform supplier, Lands' End.

https://www.landsend.com/

School Code: 900136664





### Standard Uniform

This is a sample of the items available. Any combination may be worn.

#### **POLO**

Options include: short sleeve, long sleeve, light blue, and navy





## **PULLOVER**Quarter zip pullover with a sporty look

#### **SWEATER**

Fine gauge knit sweater perfect for layering over a uniform dress shirt or polo





#### **PANTS**

Any of the pants options are acceptable for formal and standard uniform days.

**SHORTS**An option for hot days