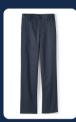

#### **PANTS**

Any of the pants options are acceptable for formal and standard uniform days.

**SHORTS**An option for hot days